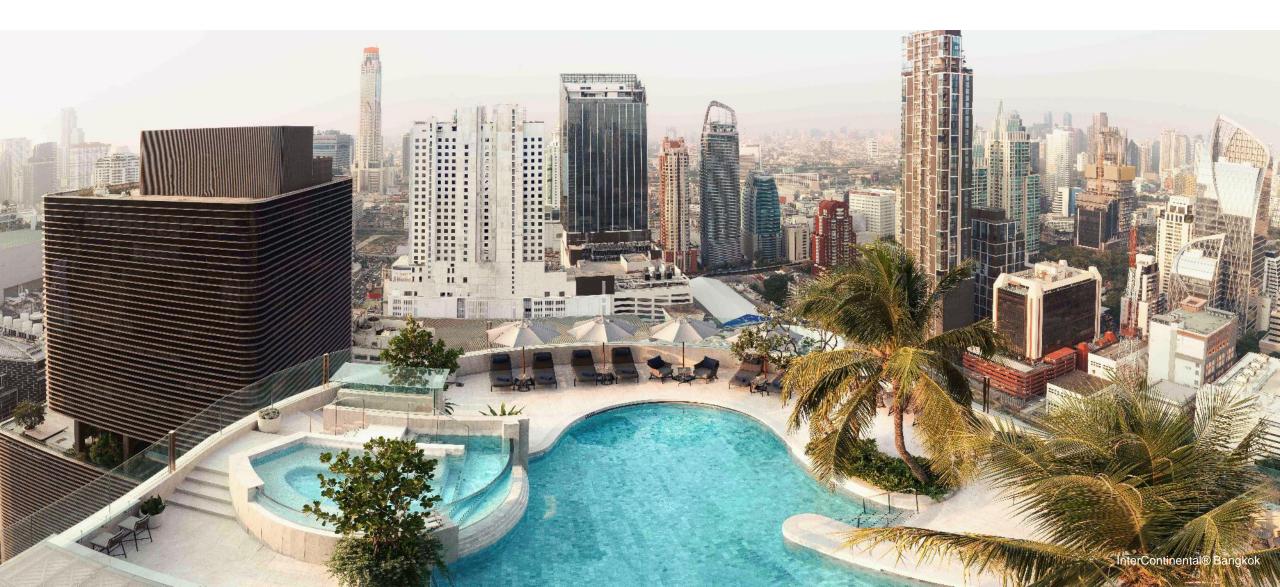

InterContinental Bangkok is a grand hotel, decorated in a contemporary and sophisticated style that delivers a sense of luxury. Light filled accommodation with pastel hues, custom-made furniture and marble bathrooms offer comfort and elegance around every corner. Handcrafted artwork and luxurious chandeliers are featured throughout the hotel, with the design team working extensively with eminent local artisans who conceptualised the Thai traditions of flower garlands and the golden hour of Bangkok's skyline.

Guests staying at InterContinental Bangkok will appreciate its spacious rooms and suites with fantastic views of downtown Bangkok, the superb array of dining experiences at the over 6 on-property restaurants and bars, as well as the outstanding facilities and friendly and personalised service on offer.