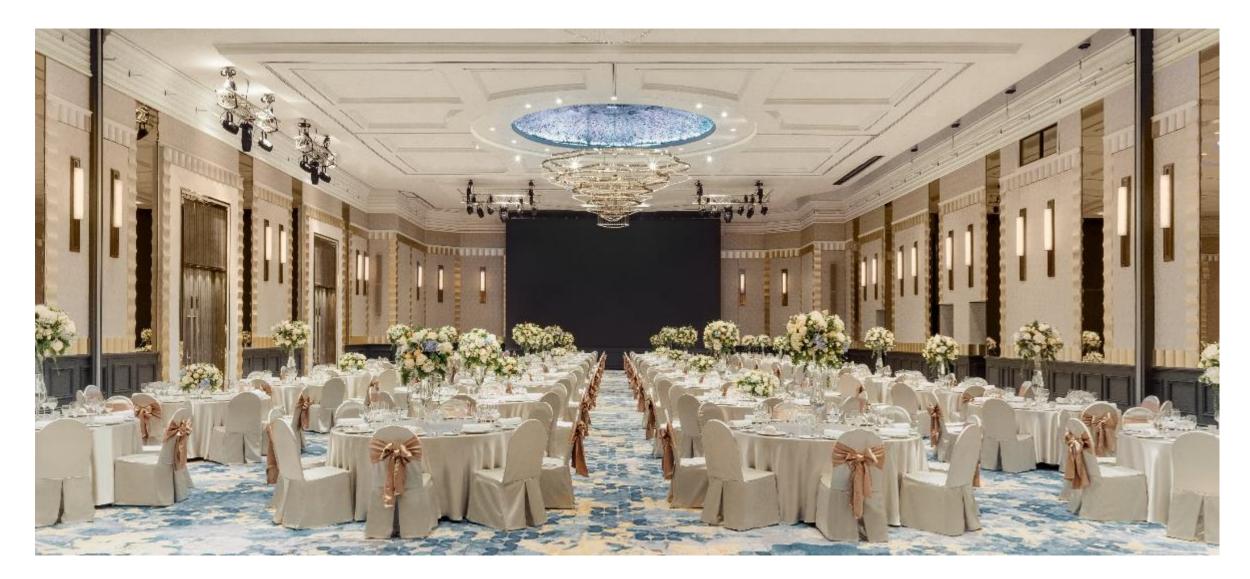

INFINITY FITNESS

- 19 function rooms with its largest, an elegant Grand Ballroom accommodating up to 800 guests.
- 3,500 sqm. of space across 20 versatile function
- 4K LED screen with intelligent lighting, video streaming, video conferencing, and projectors
- 800 car parking spaces

### INTERCONTINENTAL CONVENTION CENTRE

| Room Name                      | Cocktail<br>Reception | Banquet<br>Style | Theatre<br>Style | Classroom<br>Style | Cabaret | U Shape | Conference<br>Hollow | Boardroom | Size<br>(sqm.) | Height<br>(m.) |
|--------------------------------|-----------------------|------------------|------------------|--------------------|---------|---------|----------------------|-----------|----------------|----------------|
| Grand<br>Ballroom              | 800                   | 550              | 960              | 552                | 440     | 141     | 168                  | 104       | 860            | 7.8            |
| Grand<br>Ballroom (S)          | 800                   | 480              | 720              | 378                | 384     | 102     | 162                  | -         | 860            | 7.8            |
| Ballroom 1                     | 300                   | 250              | 420              | 288                | 200     | 81      | 108                  | 56        | 520            | 7.8            |
| Ballroom 2                     | 200                   | 150              | 300              | 168                | 120     | 57      | 78                   | 32        | 340            | 7.8            |
| Ballroom<br>Foyer              |                       | _                | _                | _                  | —       | —       | _                    | _         | 300            | 3.8            |
| Boardroom                      | _                     | —                | —                | —                  | _       | _       | —                    | 22        | 84             | 3.8            |
| President 1                    | 50                    | 50               | 84               | 48                 | 40      | 30      | 36                   | 26        | 108            | 3.8            |
| President 2                    | 50                    | 50               | 84               | 48                 | 40      | 30      | 36                   | 26        | 108            | 3.8            |
| President 1-2                  | 80                    | 100              | 154              | 96                 | 80      | 48      | 60                   | 38        | 216            | 3.8            |
| President 3                    | 20                    | 30               | 30               | 24                 | 24      | 20      | 22                   | 20        | 63             | 3.8            |
| President 4                    | 25                    | 40               | 30               | 36                 | 32      | 24      | 24                   | 20        | 72             | 3.8            |
| Pinnacle 1                     | 50                    | 50               | 84               | 48                 | 40      | 27      | 36                   | 26        | 99             | 3.8            |
| Pinnacle 2                     | 50                    | 50               | 84               | 48                 | 40      | 27      | 36                   | 26        | 99             | 3.8            |
| Pinnacle 3                     | 50                    | 50               | 84               | 48                 | 40      | 27      | 36                   | 26        | 99             | 3.8            |
| Pinnacle 4                     | 50                    | 50               | 84               | 48                 | 40      | 27      | 36                   | 26        | 99             | 3.8            |
| Pinnacle 5                     | 50                    | 50               | 84               | 48                 | 40      | 27      | 36                   | 26        | 99             | 3.8            |
| Pinnacle 6                     | 50                    | 50               | 84               | 48                 | 40      | 27      | 36                   | 26        | 99             | 3.8            |
| Pinnacle 1-2,<br>2-3, 4-5, 5-6 | 80                    | 100              | 154              | 96                 | 80      | 51      | 54                   | 30        | 198            | 3.8            |
| Pinnacle 1-3, 4-               | 6 120                 | 150              | 252              | 156                | 120     | 75      | 84                   | 66        | 297            | 3.8            |
| Pinnacle Foyer                 | —                     | —                | _                | —                  | —       | —       | —                    | —         | 600            | 3.8            |
| Pinnacle Hall                  | 1,000                 | 550              | —                | —                  | —       | —       | _                    | —         | 1,250          | 3.8            |