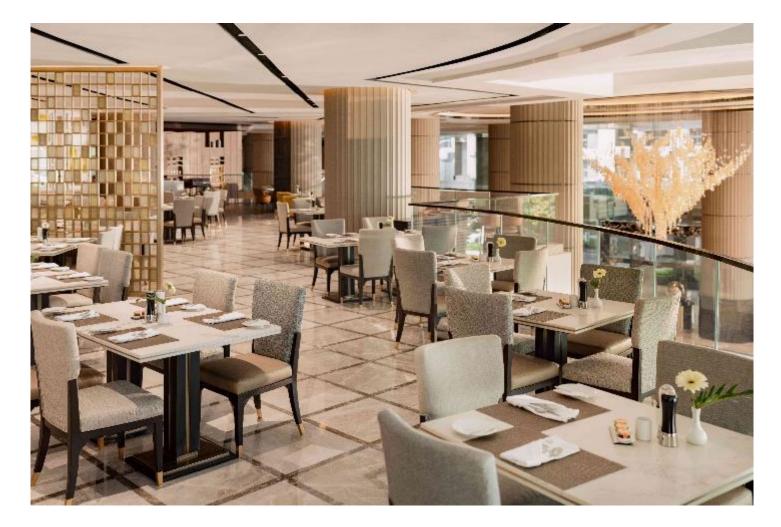

### ESPRESSO

- Signature restaurant including International cuisines from Asia, Europe, and the Middle East
- Open for breakfast, lunch, and dinner
- Total capacity: 204 seats