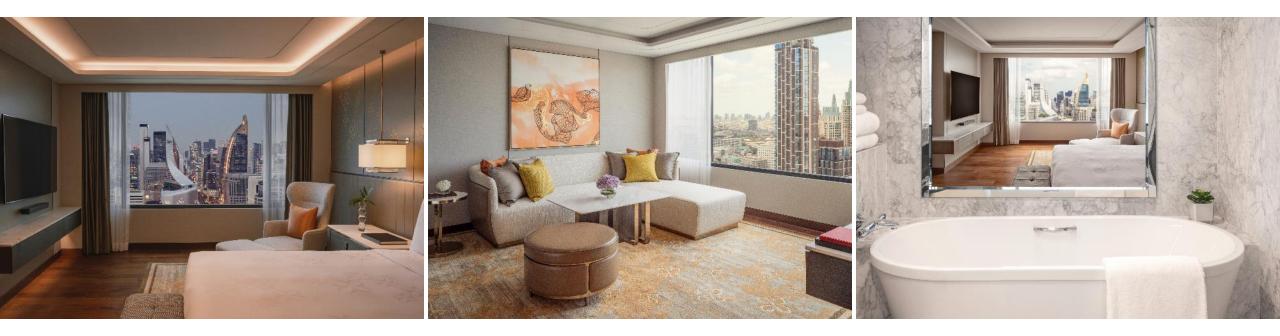

#### PREMIUM CLUB LOUNGE ACCESS 45 SQM. (73 ROOMS)

As well as the classic room amenities and benefits, guests are afforded premium club room advantages such as Club InterContinental Lounge access on the 37<sup>th</sup> floor and express check-in and check-out via the Lounge. The 45-square-metre room is available with either one king-sized bed or twin single beds. Additional amenities enjoyed in the Club Lounge include daily breakfast, complimentary early-evening cocktails and canapés along with non-alcoholic beverages served throughout the day.