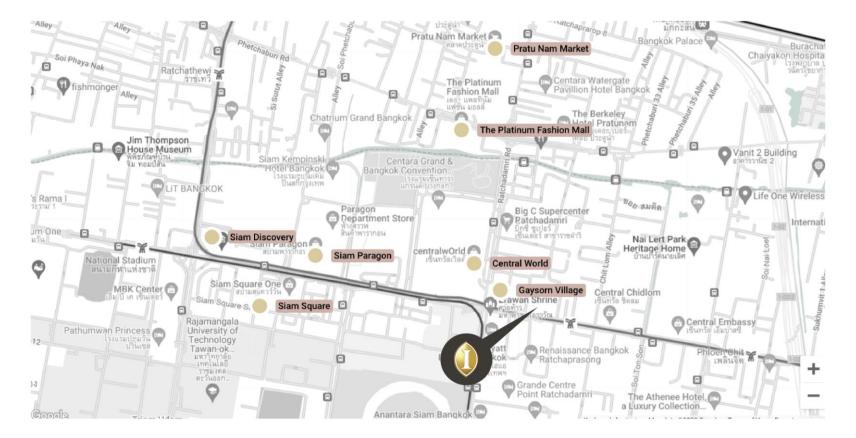

# LOCATED IN THE HEART OF BANGKOK SHOPPING

Gaysorn Village 50 M Siam Square 700 M Siam Discovery 1.2 KM Central World 300 M Platinum Fashion Mall 850 M Siam Paragon 700 M Pratunam Market 950 M