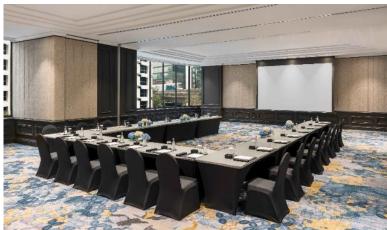

### INTERCONTINENTAL CONVENTION CENTRE

| Room Name                      | Cocktail<br>Reception | Banquet<br>Style | Theatre<br>Style | Classroom<br>Style | Cabaret | U Shape | Conference<br>Hollow | Boardroom | Size<br>(sqm.) | Height<br>(m.) |
|--------------------------------|-----------------------|------------------|------------------|--------------------|---------|---------|----------------------|-----------|----------------|----------------|
| Grand<br>Ballroom              | 800                   | 550              | 960              | 552                | 440     | 141     | 168                  | 104       | 860            | 7.8            |
| Grand<br>Ballroom (S)          | 800                   | 480              | 720              | 378                | 384     | 102     | 162                  | -         | 860            | 7.8            |
| Ballroom 1                     | 300                   | 250              | 420              | 288                | 200     | 81      | 108                  | 56        | 520            | 7.8            |
| Ballroom 2                     | 200                   | 150              | 300              | 168                | 120     | 57      | 78                   | 32        | 340            | 7.8            |
| Ballroom<br>Foyer              |                       | _                | _                | _                  | —       | —       | _                    | _         | 300            | 3.8            |
| Boardroom                      | _                     | —                | —                | —                  | _       | _       | —                    | 22        | 84             | 3.8            |
| President 1                    | 50                    | 50               | 84               | 48                 | 40      | 30      | 36                   | 26        | 108            | 3.8            |
| President 2                    | 50                    | 50               | 84               | 48                 | 40      | 30      | 36                   | 26        | 108            | 3.8            |
| President 1-2                  | 80                    | 100              | 154              | 96                 | 80      | 48      | 60                   | 38        | 216            | 3.8            |
| President 3                    | 20                    | 30               | 30               | 24                 | 24      | 20      | 22                   | 20        | 63             | 3.8            |
| President 4                    | 25                    | 40               | 30               | 36                 | 32      | 24      | 24                   | 20        | 72             | 3.8            |
| Pinnacle 1                     | 50                    | 50               | 84               | 48                 | 40      | 27      | 36                   | 26        | 99             | 3.8            |
| Pinnacle 2                     | 50                    | 50               | 84               | 48                 | 40      | 27      | 36                   | 26        | 99             | 3.8            |
| Pinnacle 3                     | 50                    | 50               | 84               | 48                 | 40      | 27      | 36                   | 26        | 99             | 3.8            |
| Pinnacle 4                     | 50                    | 50               | 84               | 48                 | 40      | 27      | 36                   | 26        | 99             | 3.8            |
| Pinnacle 5                     | 50                    | 50               | 84               | 48                 | 40      | 27      | 36                   | 26        | 99             | 3.8            |
| Pinnacle 6                     | 50                    | 50               | 84               | 48                 | 40      | 27      | 36                   | 26        | 99             | 3.8            |
| Pinnacle 1-2,<br>2-3, 4-5, 5-6 | 80                    | 100              | 154              | 96                 | 80      | 51      | 54                   | 30        | 198            | 3.8            |
| Pinnacle 1-3, 4-               | 6 120                 | 150              | 252              | 156                | 120     | 75      | 84                   | 66        | 297            | 3.8            |
| Pinnacle Foyer                 | —                     | —                | _                | —                  | —       | —       | —                    | —         | 600            | 3.8            |
| Pinnacle Hall                  | 1,000                 | 550              | —                | —                  | —       | —       | _                    | —         | 1,250          | 3.8            |

### — INTERCONTINENTAL EAST WING —

| Room Name    | Cocktail<br>Reception | Banquet<br>Style | Theatre<br>Style | Classroom<br>Style | Cabaret | U Shape | Conference<br>Hollow | Boardroom | Size<br>(sqm.) | Height<br>(m.) |
|--------------|-----------------------|------------------|------------------|--------------------|---------|---------|----------------------|-----------|----------------|----------------|
| Platinum 1   | 100                   | 90               | 160              | 120                | 72      | 39      | 48                   | 36        | 216            | 2.7            |
| Platinum 2   | 50                    | 80               | 72               | 36                 | 64      | 28      | 32                   | 24        | 216            | 2.7            |
| Platinum 1-2 | 150                   | 180              | 240              | 234                | 144     | -       |                      | 60        | 432            | 2.7            |
| Premier 1    | _                     | 50               | 72               | 42                 | 40      | 28      | 44                   | 30        | 65             | 2.3            |
| Premier 2    | —                     | 10               | -                | -                  | -       | -       | 10                   | 8         | 30             | 2.3            |
| Premier 3    | _                     | 20               | 40               | 18                 | 16      | 16      | 22                   | 12        | 41             | 2.3            |
| Premier 4    | —                     | 40               | 64               | 36                 | 32      | 22      | 26                   | 24        | 57             | 2.3            |
| Premier 3-4  | —                     | 60               | 104              | 60                 | 48      | 45      | 42                   | 42        | 98             | 2.3            |
| Premier 5    | _                     | 20               | 30               | 18                 | 16      | 15      | 18                   | 16        | 30             | 2.3            |

### - VENUES

Pinnacle – Round Table

Pinnacle - Theatre

President - U shape

President - Boardroom

President - Theatre

Platinum – Round Table