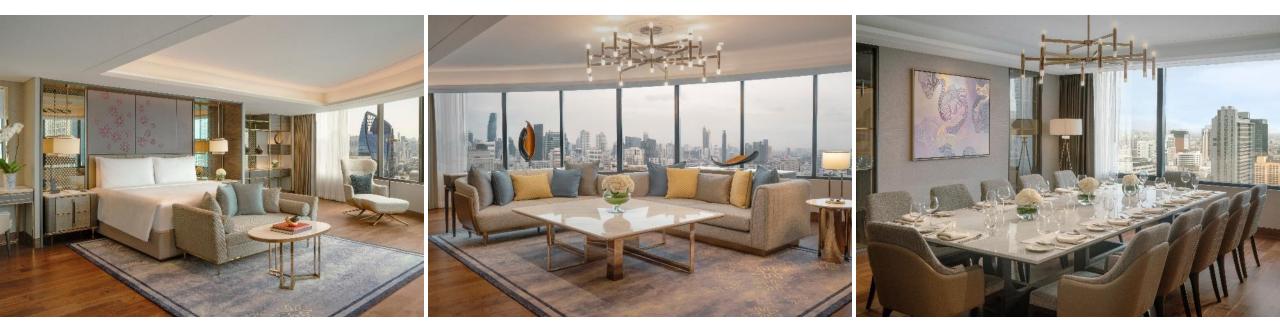

#### AMBASSADOR SUITE 99 SQM. (2 SUITES)

The Ambassador Suite offers a new level of luxury living with heightened levels of service offered apart of Club InterContinental benefits. Enter into a stylish living room with full length windows spanning the full length of the suite, a large corner sofa with a coffee table and armchair, a workspace, and a guest bathroom adjacent. The private master bedroom hosts a plush King bed, a walkthrough robe, a spacious bathroom, a separate rain shower, double vanities, Byredo toiletries, bath robes, and slippers.

#### DIPLOMATIC SUITE 150 SQM. (1 SUITE)

Standing as the pinnacle of grandeur and exclusivity within the opulent confines of the Diplomatic Suite, an expansive and lavishly appointed sanctuary spanning a remarkable 150 square meters, offering an unparalleled retreat where guests can immerse themselves in a world of sheer luxury and sophistication; this extraordinary suite boasts not only a spacious living area and bedroom, designed to seamlessly blend comfort and elegance, but also features a lavish bathtub, adding a touch of indulgence to the experience, and a private dining area that can accommodate up to 12 place.

#### ROYAL SUITE 250 SQM. (1 SUITE)

InterContinental Bangkok's largest accommodation at 250 square meters and a true sanctum of stylish luxury. The Floorplan includes a beautifully decorated foyer for greeting guests and visitors. The living room is enhanced by elegant furnishings and artwork, and Chromecast TV allows you to personalize your entertainment throughout the suite. The sumptuous 12-place dining area likewise includes a 52-inch TV for entertainment as well as conferences/meeting purposes.