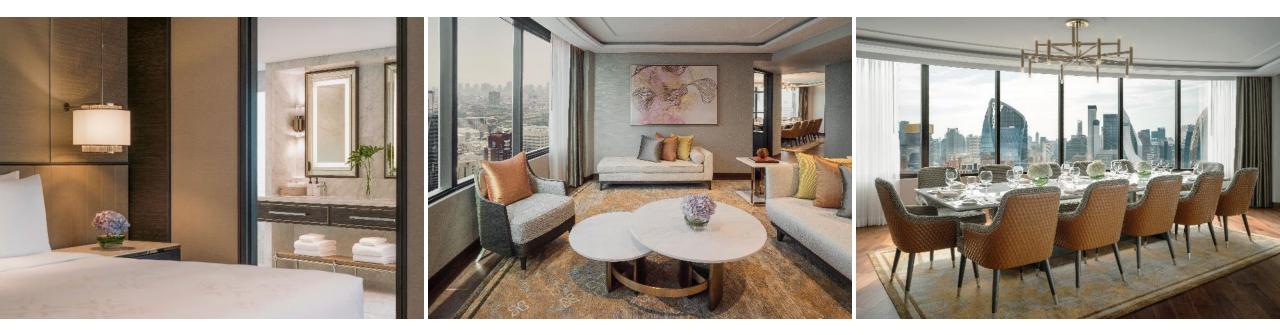

#### CLASSIC ROOM 45 SQM. (151 ROOMS)

Classic Rooms are fresh and inviting; offering a sense of escape from the vibrant city. With curated artwork and furnishing as well as plush bedding these rooms are ideal. It features all the essentials including complimentary WIFI, Nespresso machine, mini fridge, international sockets and USB charging points, smart TV with chrome-cast, laptop safe, bathrobes, slippers, Byredo toiletries, and complimentary bottle drinking water replenished daily.

#### CLASSIC ROOM HIGH FLOOR 45 SQM. (118 ROOMS)

Classic High Floor Rooms inspire adventure by showcasing vibrant views overlooking Bangkok city. Make yourself a coffee on the Nespresso machine and settle into the comfortable king bed and be enwrapped amongst luxury linens. Enjoy the comforts of home, listen to your playlists or stream your favourite shows on the Chromecast TV. 45 square meters of comfort awaits with large windows, blackout blinds and thoughtfully designed furniture ensuring the well–travelled are well-rested.