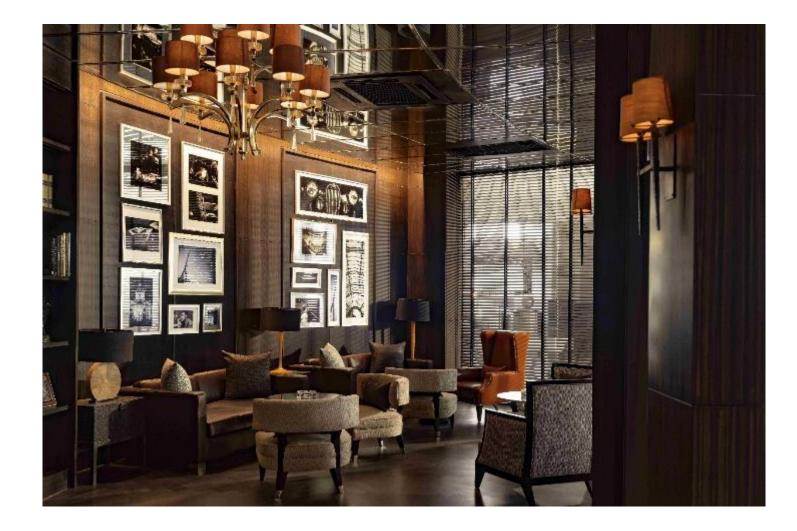

# HUMIDOR

- Wide range of Whiskeys
- Imported cigars
- Total capacity: 24 seats