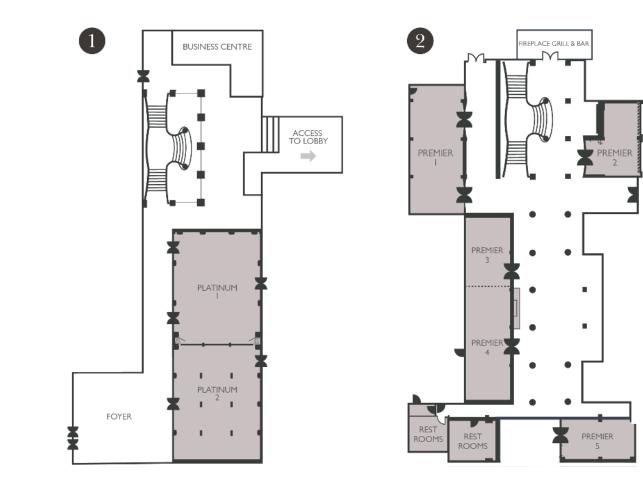

#### VENUES & FLOOR PLAN INTERCONTINENTAL CONVENTION CENTRE

### INTERCONTINENTAL CONVENTION CENTRE

| Room Name                      | Cocktail<br>Reception | Banquet<br>Style | Theatre<br>Style | Classroom<br>Style | Cabaret | U Shape | Conference<br>Hollow | Boardroom | Size<br>(sqm.) | Height<br>(m.) |
|--------------------------------|-----------------------|------------------|------------------|--------------------|---------|---------|----------------------|-----------|----------------|----------------|
| Grand<br>Ballroom              | 800                   | 550              | 960              | 552                | 440     | 141     | 168                  | 104       | 860            | 7.8            |
| Grand<br>Ballroom (S)          | 800                   | 480              | 720              | 378                | 384     | 102     | 162                  | -         | 860            | 7.8            |
| Ballroom 1                     | 300                   | 250              | 420              | 288                | 200     | 81      | 108                  | 56        | 520            | 7.8            |
| Ballroom 2                     | 200                   | 150              | 300              | 168                | 120     | 57      | 78                   | 32        | 340            | 7.8            |
| Ballroom<br>Foyer              |                       | _                | _                | _                  | —       | —       | _                    | _         | 300            | 3.8            |
| Boardroom                      | _                     | —                | —                | —                  | _       | _       | —                    | 22        | 84             | 3.8            |
| President 1                    | 50                    | 50               | 84               | 48                 | 40      | 30      | 36                   | 26        | 108            | 3.8            |
| President 2                    | 50                    | 50               | 84               | 48                 | 40      | 30      | 36                   | 26        | 108            | 3.8            |
| President 1-2                  | 80                    | 100              | 154              | 96                 | 80      | 48      | 60                   | 38        | 216            | 3.8            |
| President 3                    | 20                    | 30               | 30               | 24                 | 24      | 20      | 22                   | 20        | 63             | 3.8            |
| President 4                    | 25                    | 40               | 30               | 36                 | 32      | 24      | 24                   | 20        | 72             | 3.8            |
| Pinnacle 1                     | 50                    | 50               | 84               | 48                 | 40      | 27      | 36                   | 26        | 99             | 3.8            |
| Pinnacle 2                     | 50                    | 50               | 84               | 48                 | 40      | 27      | 36                   | 26        | 99             | 3.8            |
| Pinnacle 3                     | 50                    | 50               | 84               | 48                 | 40      | 27      | 36                   | 26        | 99             | 3.8            |
| Pinnacle 4                     | 50                    | 50               | 84               | 48                 | 40      | 27      | 36                   | 26        | 99             | 3.8            |
| Pinnacle 5                     | 50                    | 50               | 84               | 48                 | 40      | 27      | 36                   | 26        | 99             | 3.8            |
| Pinnacle 6                     | 50                    | 50               | 84               | 48                 | 40      | 27      | 36                   | 26        | 99             | 3.8            |
| Pinnacle 1-2,<br>2-3, 4-5, 5-6 | 80                    | 100              | 154              | 96                 | 80      | 51      | 54                   | 30        | 198            | 3.8            |
| Pinnacle 1-3, 4-               | 6 120                 | 150              | 252              | 156                | 120     | 75      | 84                   | 66        | 297            | 3.8            |
| Pinnacle Foyer                 | —                     | —                | _                | —                  | —       | —       | —                    | —         | 600            | 3.8            |
| Pinnacle Hall                  | 1,000                 | 550              | —                | —                  | —       | —       | _                    | —         | 1,250          | 3.8            |

#### VENUES & FLOOR PLAN INTERCONTINENTAL EAST WING

### — INTERCONTINENTAL EAST WING —

| Room Name    | Cocktail<br>Reception | Banquet<br>Style | Theatre<br>Style | Classroom<br>Style | Cabaret | U Shape | Conference<br>Hollow | Boardroom | Size<br>(sqm.) | Height<br>(m.) |
|--------------|-----------------------|------------------|------------------|--------------------|---------|---------|----------------------|-----------|----------------|----------------|
| Platinum 1   | 100                   | 90               | 160              | 120                | 72      | 39      | 48                   | 36        | 216            | 2.7            |
| Platinum 2   | 50                    | 80               | 72               | 36                 | 64      | 28      | 32                   | 24        | 216            | 2.7            |
| Platinum 1-2 | 150                   | 180              | 240              | 234                | 144     | -       |                      | 60        | 432            | 2.7            |
| Premier 1    | _                     | 50               | 72               | 42                 | 40      | 28      | 44                   | 30        | 65             | 2.3            |
| Premier 2    | —                     | 10               | -                | -                  | -       | -       | 10                   | 8         | 30             | 2.3            |
| Premier 3    | _                     | 20               | 40               | 18                 | 16      | 16      | 22                   | 12        | 41             | 2.3            |
| Premier 4    | —                     | 40               | 64               | 36                 | 32      | 22      | 26                   | 24        | 57             | 2.3            |
| Premier 3-4  | —                     | 60               | 104              | 60                 | 48      | 45      | 42                   | 42        | 98             | 2.3            |
| Premier 5    | _                     | 20               | 30               | 18                 | 16      | 15      | 18                   | 16        | 30             | 2.3            |

### - VENUES

Pinnacle – Round Table

Pinnacle - Theatre

President - U shape

President - Boardroom

President - Theatre

Platinum – Round Table