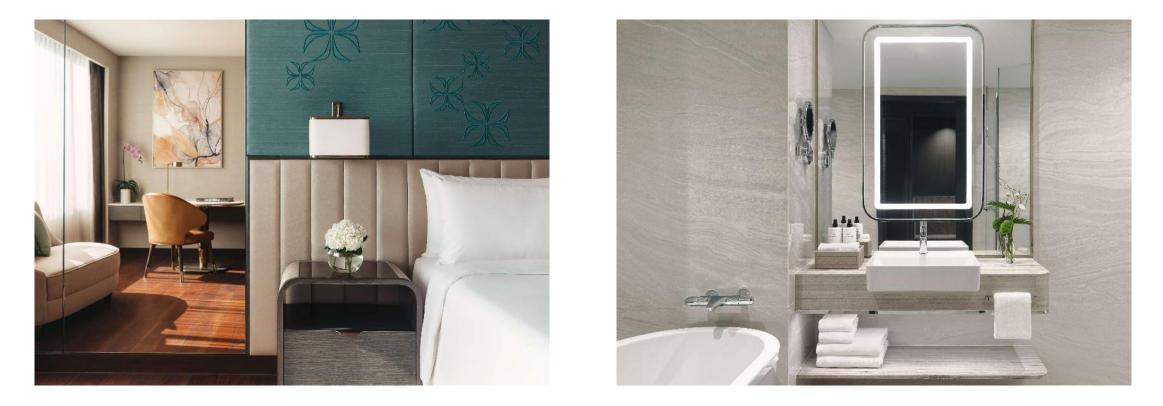

#### CLASSIC ROOM 45 SQM. (151 ROOMS)

Classic Rooms are fresh and inviting; offering a sense of escape from the vibrant city. With curated artwork and furnishing as well as plush bedding these rooms are ideal. It features all the essentials including complimentary WIFI, Nespresso machine, mini fridge, international sockets and USB charging points, smart TV with chrome-cast, laptop safe, bathrobes, slippers, Byredo toiletries, and complimentary bottle drinking water replenished daily.

#### CLASSIC ROOM HIGH FLOOR 45 SQM. (118 ROOMS)

Classic High Floor Rooms inspire adventure by showcasing vibrant views overlooking Bangkok city. Make yourself a coffee on the Nespresso machine and settle into the comfortable king bed and be enwrapped amongst luxury linens. Enjoy the comforts of home, listen to your playlists or stream your favourite shows on the Chromecast TV. 45 square meters of comfort awaits with large windows, blackout blinds and thoughtfully designed furniture ensuring the well–travelled are well-rested.