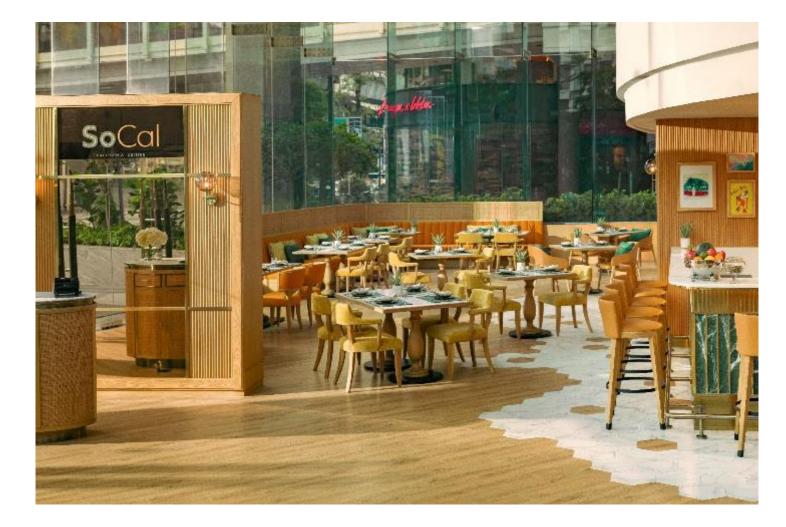

### SOCAL

CALIFORNIA CUISINE

- Casual dining serving fresh California cuisine and daily special
- Total capacity: 101 seats