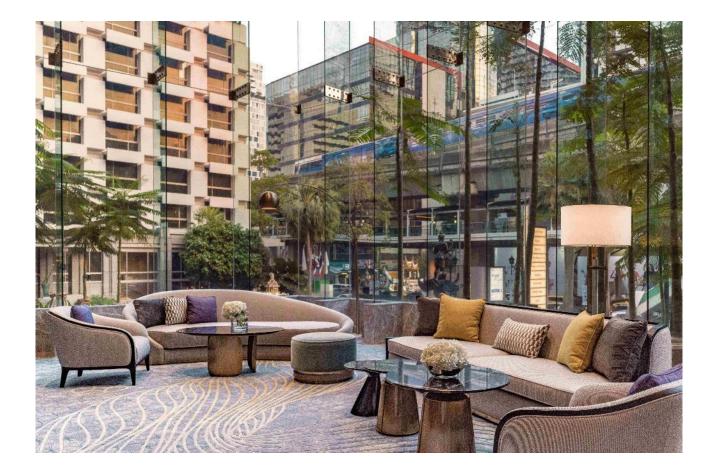

# CLUB INTERCONTINENTAL

- 37<sup>th</sup> floor, view of Bangkok skyline
- Exclusive check-in and check-out experience
- Private meeting room
- Continental breakfast buffet and a la carte made-to-order
- Complimentary afternoon tea and evening cocktails and canapes
- Concierge and business services
- Open daily from 06.00 to 23.00 hours.

### CLUB INTERCONTINENTAL

OASIS