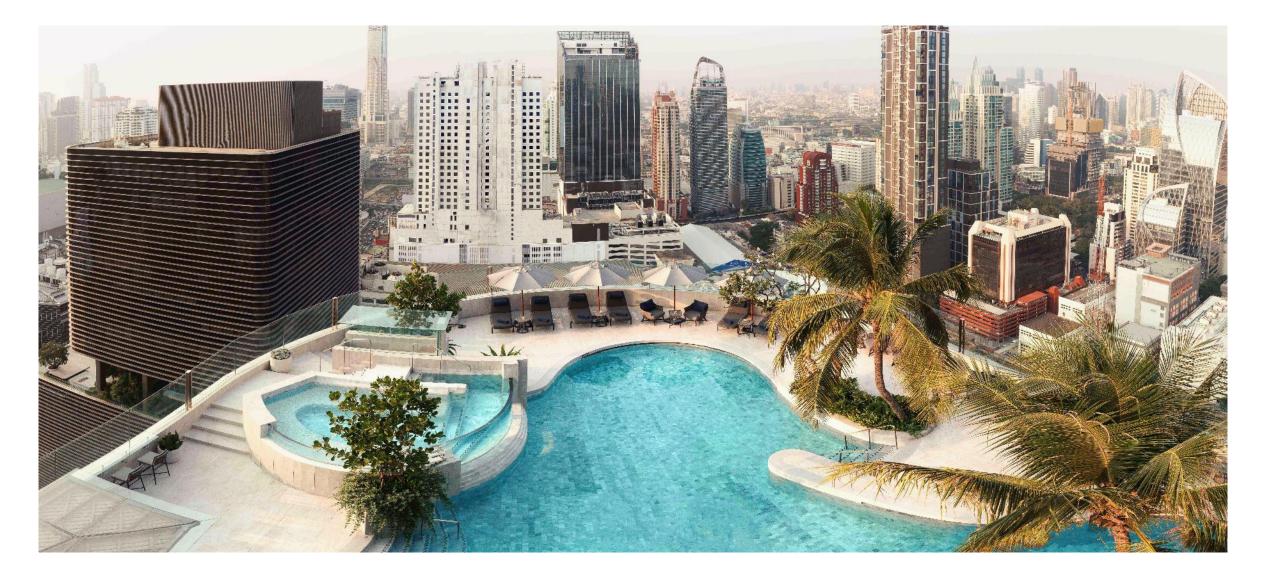

InterContinental Bangkok is a grand hotel, decorated in a contemporary and sophisticated style that delivers a sense of luxury. Light filled accommodation with pastel hues, custom-made furniture and marble bathrooms offer comfort and elegance around every corner. Handcrafted artwork and luxurious chandeliers are featured throughout the hotel, with the design team working extensively with eminent local artisans who conceptualised the Thai traditions of flower garlands and the golden hour of Bangkok's skyline.

Guests staying at InterContinental Bangkok will appreciate its spacious rooms and suites with fantastic views of downtown Bangkok, the superb array of dining experiences at the over 6 on-property restaurants and bars, as well as the outstanding facilities and friendly and personalised service on offer.