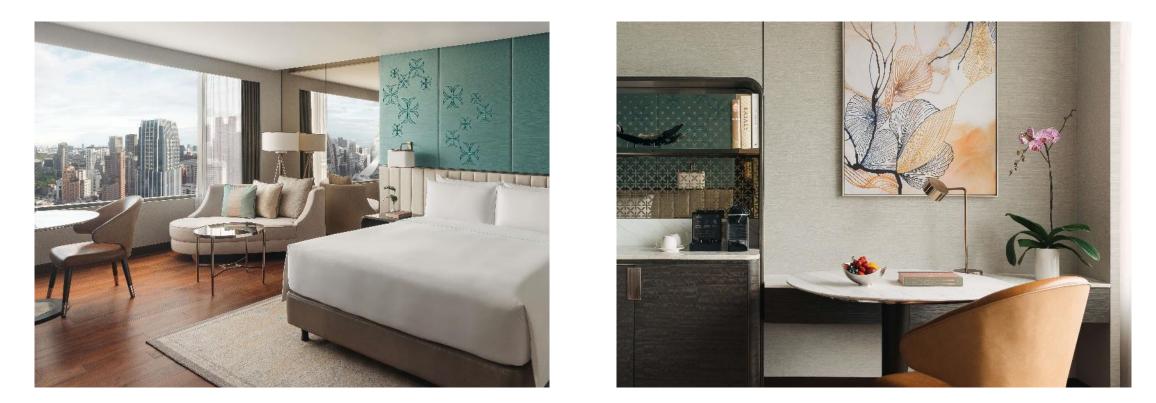

#### PREMIUM CLUB LOUNGE ACCESS 45 SQM. (73 ROOMS)

As well as the classic room amenities and benefits, guests are afforded premium club room advantages such as Club InterContinental Lounge access on the 37<sup>th</sup> floor and express check-in and check-out via the Lounge. The 45-square-metre room is available with either one king-sized bed or twin single beds. Additional amenities enjoyed in the Club Lounge include daily breakfast, complimentary early-evening cocktails and canapés along with non-alcoholic beverages served throughout the day.

#### JUNIOR SUITE 67 SQM. (33 SUITES)

Filled with natural daylight, our Junior Suites are unique in their location and feature panoramic windows spanning the full length of the bedroom and the living room. The perfect blend of style and sophistication provides all your luxury essentials including a modern bathroom with a rain shower and separate bath complimented with Byredo toiletries, bath robe and slippers. Plush King size bedding, living room with sofa and work spaces, minibar, Nespresso machine and a smart TV with Chrome cast.