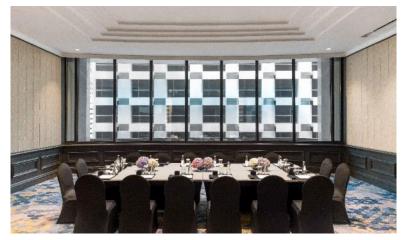

#### VENUES & FLOOR PLAN INTERCONTINENTAL CONVENTION CENTRE

### INTERCONTINENTAL CONVENTION CENTRE

| Room Name                      | Cocktail<br>Reception | Banquet<br>Style | Theatre<br>Style | Classroom<br>Style | Cabaret | U Shape | Conference<br>Hollow | Boardroom | Size<br>(sqm.) | Height<br>(m.) |
|--------------------------------|-----------------------|------------------|------------------|--------------------|---------|---------|----------------------|-----------|----------------|----------------|
| Grand<br>Ballroom              | 800                   | 550              | 960              | 552                | 440     | 141     | 168                  | 104       | 860            | 7.8            |
| Grand<br>Ballroom (S)          | 800                   | 480              | 720              | 378                | 384     | 102     | 162                  | -         | 860            | 7.8            |
| Ballroom 1                     | 300                   | 250              | 420              | 288                | 200     | 81      | 108                  | 56        | 520            | 7.8            |
| Ballroom 2                     | 200                   | 150              | 300              | 168                | 120     | 57      | 78                   | 32        | 340            | 7.8            |
| Ballroom<br>Foyer              |                       | _                | _                | _                  | —       | —       | _                    | _         | 300            | 3.8            |
| Boardroom                      | _                     | —                | —                | —                  | _       | _       | —                    | 22        | 84             | 3.8            |
| President 1                    | 50                    | 50               | 84               | 48                 | 40      | 30      | 36                   | 26        | 108            | 3.8            |
| President 2                    | 50                    | 50               | 84               | 48                 | 40      | 30      | 36                   | 26        | 108            | 3.8            |
| President 1-2                  | 80                    | 100              | 154              | 96                 | 80      | 48      | 60                   | 38        | 216            | 3.8            |
| President 3                    | 20                    | 30               | 30               | 24                 | 24      | 20      | 22                   | 20        | 63             | 3.8            |
| President 4                    | 25                    | 40               | 30               | 36                 | 32      | 24      | 24                   | 20        | 72             | 3.8            |
| Pinnacle 1                     | 50                    | 50               | 84               | 48                 | 40      | 27      | 36                   | 26        | 99             | 3.8            |
| Pinnacle 2                     | 50                    | 50               | 84               | 48                 | 40      | 27      | 36                   | 26        | 99             | 3.8            |
| Pinnacle 3                     | 50                    | 50               | 84               | 48                 | 40      | 27      | 36                   | 26        | 99             | 3.8            |
| Pinnacle 4                     | 50                    | 50               | 84               | 48                 | 40      | 27      | 36                   | 26        | 99             | 3.8            |
| Pinnacle 5                     | 50                    | 50               | 84               | 48                 | 40      | 27      | 36                   | 26        | 99             | 3.8            |
| Pinnacle 6                     | 50                    | 50               | 84               | 48                 | 40      | 27      | 36                   | 26        | 99             | 3.8            |
| Pinnacle 1-2,<br>2-3, 4-5, 5-6 | 80                    | 100              | 154              | 96                 | 80      | 51      | 54                   | 30        | 198            | 3.8            |
| Pinnacle 1-3, 4-               | 6 120                 | 150              | 252              | 156                | 120     | 75      | 84                   | 66        | 297            | 3.8            |
| Pinnacle Foyer                 | —                     | —                | _                | —                  | —       | —       | —                    | —         | 600            | 3.8            |
| Pinnacle Hall                  | 1,000                 | 550              | —                | —                  | —       | —       | _                    | —         | 1,250          | 3.8            |