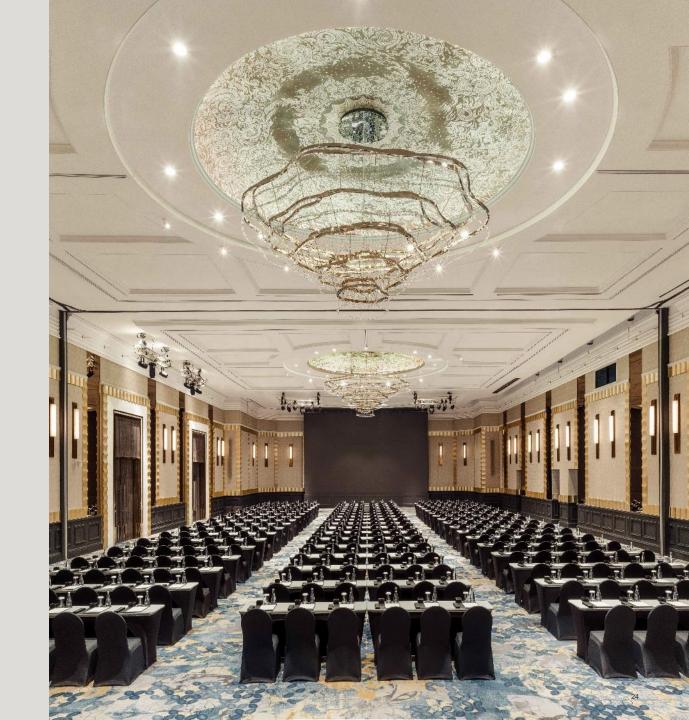

INFINITY FITNESS

- 19 function rooms with its largest, an elegant Grand Ballroom accommodating up to 800 guests.
- 3,500 sqm. of space across 20 versatile function
- 4K LED screen with intelligent lighting, video streaming, video conferencing, and projectors
- 800 car parking spaces

#### VENUES & FLOOR PLAN INTERCONTINENTAL CONVENTION CENTRE

### INTERCONTINENTAL CONVENTION CENTRE

| Room Name                      | Cocktail<br>Reception | Banquet<br>Style | Theatre<br>Style | Classroom<br>Style | Cabaret | U Shape | Conference<br>Hollow | Boardroom | Size<br>(sqm.) | Height<br>(m.) |
|--------------------------------|-----------------------|------------------|------------------|--------------------|---------|---------|----------------------|-----------|----------------|----------------|
| Grand<br>Ballroom              | 800                   | 550              | 960              | 552                | 440     | 141     | 168                  | 104       | 860            | 7.8            |
| Grand<br>Ballroom (S)          | 800                   | 480              | 720              | 378                | 384     | 102     | 162                  | -         | 860            | 7.8            |
| Ballroom 1                     | 300                   | 250              | 420              | 288                | 200     | 81      | 108                  | 56        | 520            | 7.8            |
| Ballroom 2                     | 200                   | 150              | 300              | 168                | 120     | 57      | 78                   | 32        | 340            | 7.8            |
| Ballroom<br>Foyer              |                       | _                | _                | _                  | —       | —       | _                    | _         | 300            | 3.8            |
| Boardroom                      | _                     | —                | —                | —                  | _       | _       | —                    | 22        | 84             | 3.8            |
| President 1                    | 50                    | 50               | 84               | 48                 | 40      | 30      | 36                   | 26        | 108            | 3.8            |
| President 2                    | 50                    | 50               | 84               | 48                 | 40      | 30      | 36                   | 26        | 108            | 3.8            |
| President 1-2                  | 80                    | 100              | 154              | 96                 | 80      | 48      | 60                   | 38        | 216            | 3.8            |
| President 3                    | 20                    | 30               | 30               | 24                 | 24      | 20      | 22                   | 20        | 63             | 3.8            |
| President 4                    | 25                    | 40               | 30               | 36                 | 32      | 24      | 24                   | 20        | 72             | 3.8            |
| Pinnacle 1                     | 50                    | 50               | 84               | 48                 | 40      | 27      | 36                   | 26        | 99             | 3.8            |
| Pinnacle 2                     | 50                    | 50               | 84               | 48                 | 40      | 27      | 36                   | 26        | 99             | 3.8            |
| Pinnacle 3                     | 50                    | 50               | 84               | 48                 | 40      | 27      | 36                   | 26        | 99             | 3.8            |
| Pinnacle 4                     | 50                    | 50               | 84               | 48                 | 40      | 27      | 36                   | 26        | 99             | 3.8            |
| Pinnacle 5                     | 50                    | 50               | 84               | 48                 | 40      | 27      | 36                   | 26        | 99             | 3.8            |
| Pinnacle 6                     | 50                    | 50               | 84               | 48                 | 40      | 27      | 36                   | 26        | 99             | 3.8            |
| Pinnacle 1-2,<br>2-3, 4-5, 5-6 | 80                    | 100              | 154              | 96                 | 80      | 51      | 54                   | 30        | 198            | 3.8            |
| Pinnacle 1-3, 4-               | 6 120                 | 150              | 252              | 156                | 120     | 75      | 84                   | 66        | 297            | 3.8            |
| Pinnacle Foyer                 | —                     | —                | _                | —                  | —       | —       | —                    | —         | 600            | 3.8            |
| Pinnacle Hall                  | 1,000                 | 550              | —                | —                  | —       | —       | _                    | —         | 1,250          | 3.8            |