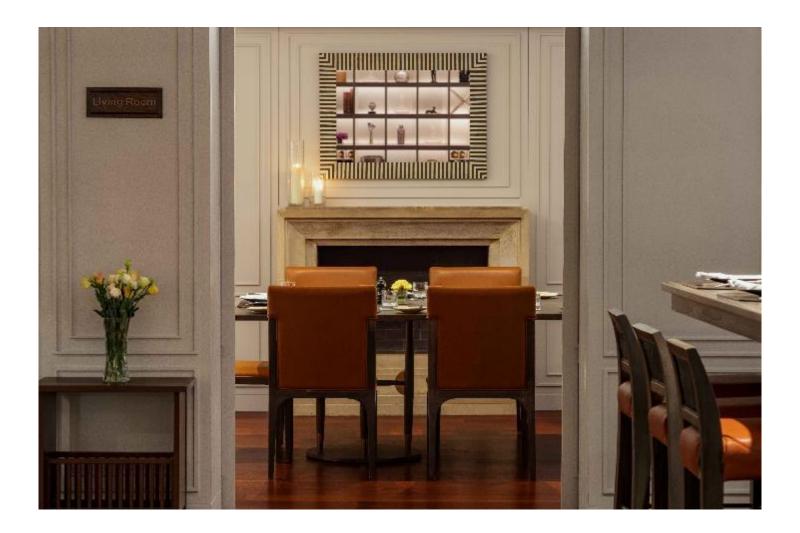

#### FIREPLACE GRILL AND BAR

FIREPLACE

- Elegance dining European cuisine and grill
- Features classic French and European dishes
- Serving quality cuisine since 1966
- Perfectly grilled steaks and seafood
- Extensive menu of quality wines
- Total capacity: 64 seats with 2 private rooms