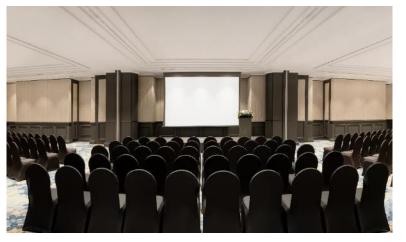

### INTERCONTINENTAL CONVENTION CENTRE

| Room Name                      | Cocktail<br>Reception | Banquet<br>Style | Theatre<br>Style | Classroom<br>Style | Cabaret | U Shape | Conference<br>Hollow | Boardroom | Size<br>(sqm.) | Height<br>(m.) |
|--------------------------------|-----------------------|------------------|------------------|--------------------|---------|---------|----------------------|-----------|----------------|----------------|
| Grand<br>Ballroom              | 800                   | 550              | 960              | 552                | 440     | 141     | 168                  | 104       | 860            | 7.8            |
| Grand<br>Ballroom (S)          | 800                   | 480              | 720              | 378                | 384     | 102     | 162                  | -         | 860            | 7.8            |
| Ballroom 1                     | 300                   | 250              | 420              | 288                | 200     | 81      | 108                  | 56        | 520            | 7.8            |
| Ballroom 2                     | 200                   | 150              | 300              | 168                | 120     | 57      | 78                   | 32        | 340            | 7.8            |
| Ballroom<br>Foyer              |                       | _                | _                | _                  | —       | —       | _                    | _         | 300            | 3.8            |
| Boardroom                      | _                     | —                | —                | —                  | _       | _       | —                    | 22        | 84             | 3.8            |
| President 1                    | 50                    | 50               | 84               | 48                 | 40      | 30      | 36                   | 26        | 108            | 3.8            |
| President 2                    | 50                    | 50               | 84               | 48                 | 40      | 30      | 36                   | 26        | 108            | 3.8            |
| President 1-2                  | 80                    | 100              | 154              | 96                 | 80      | 48      | 60                   | 38        | 216            | 3.8            |
| President 3                    | 20                    | 30               | 30               | 24                 | 24      | 20      | 22                   | 20        | 63             | 3.8            |
| President 4                    | 25                    | 40               | 30               | 36                 | 32      | 24      | 24                   | 20        | 72             | 3.8            |
| Pinnacle 1                     | 50                    | 50               | 84               | 48                 | 40      | 27      | 36                   | 26        | 99             | 3.8            |
| Pinnacle 2                     | 50                    | 50               | 84               | 48                 | 40      | 27      | 36                   | 26        | 99             | 3.8            |
| Pinnacle 3                     | 50                    | 50               | 84               | 48                 | 40      | 27      | 36                   | 26        | 99             | 3.8            |
| Pinnacle 4                     | 50                    | 50               | 84               | 48                 | 40      | 27      | 36                   | 26        | 99             | 3.8            |
| Pinnacle 5                     | 50                    | 50               | 84               | 48                 | 40      | 27      | 36                   | 26        | 99             | 3.8            |
| Pinnacle 6                     | 50                    | 50               | 84               | 48                 | 40      | 27      | 36                   | 26        | 99             | 3.8            |
| Pinnacle 1-2,<br>2-3, 4-5, 5-6 | 80                    | 100              | 154              | 96                 | 80      | 51      | 54                   | 30        | 198            | 3.8            |
| Pinnacle 1-3, 4-               | 6 120                 | 150              | 252              | 156                | 120     | 75      | 84                   | 66        | 297            | 3.8            |
| Pinnacle Foyer                 | —                     | —                | _                | —                  | —       | —       | —                    | —         | 600            | 3.8            |
| Pinnacle Hall                  | 1,000                 | 550              | —                | —                  | —       | —       | _                    | —         | 1,250          | 3.8            |

### — INTERCONTINENTAL EAST WING —

| Room Name    | Cocktail<br>Reception | Banquet<br>Style | Theatre<br>Style | Classroom<br>Style | Cabaret | U Shape | Conference<br>Hollow | Boardroom | Size<br>(sqm.) | Height<br>(m.) |
|--------------|-----------------------|------------------|------------------|--------------------|---------|---------|----------------------|-----------|----------------|----------------|
| Platinum 1   | 100                   | 90               | 160              | 120                | 72      | 39      | 48                   | 36        | 216            | 2.7            |
| Platinum 2   | 50                    | 80               | 72               | 36                 | 64      | 28      | 32                   | 24        | 216            | 2.7            |
| Platinum 1-2 | 150                   | 180              | 240              | 234                | 144     | -       |                      | 60        | 432            | 2.7            |
| Premier 1    | _                     | 50               | 72               | 42                 | 40      | 28      | 44                   | 30        | 65             | 2.3            |
| Premier 2    | —                     | 10               | -                | -                  | -       | -       | 10                   | 8         | 30             | 2.3            |
| Premier 3    | _                     | 20               | 40               | 18                 | 16      | 16      | 22                   | 12        | 41             | 2.3            |
| Premier 4    | —                     | 40               | 64               | 36                 | 32      | 22      | 26                   | 24        | 57             | 2.3            |
| Premier 3-4  | —                     | 60               | 104              | 60                 | 48      | 45      | 42                   | 42        | 98             | 2.3            |
| Premier 5    | _                     | 20               | 30               | 18                 | 16      | 15      | 18                   | 16        | 30             | 2.3            |

### - VENUES

Pinnacle – Round Table

Pinnacle - Theatre

President - U shape

President - Boardroom

President - Theatre

Platinum – Round Table