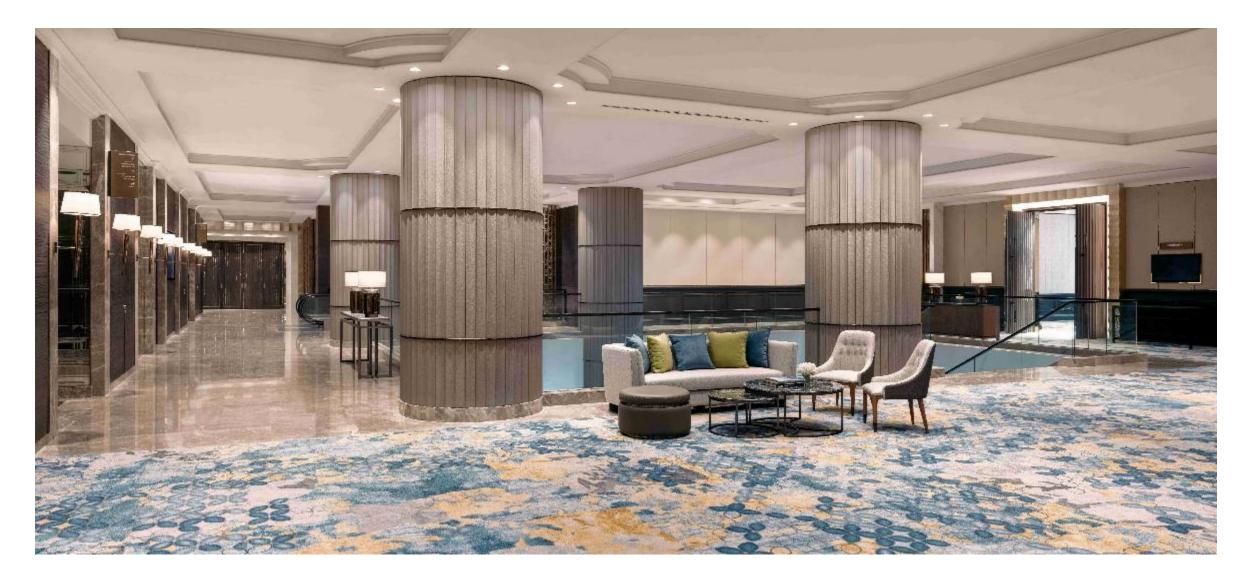

InterContinental Bangkok is a grand hotel, decorated in a contemporary and sophisticated style that delivers a sense of luxury. Light filled accommodation with pastel hues, custom-made furniture and marble bathrooms offer comfort and elegance around every corner. Handcrafted artwork and luxurious chandeliers are featured throughout the hotel, with the design team working extensively with eminent local artisans who conceptualised the Thai traditions of flower garlands and the golden hour of Bangkok's skyline.

Guests staying at InterContinental Bangkok will appreciate its spacious rooms and suites with fantastic views of downtown Bangkok, the superb array of dining experiences at the over 6 on-property restaurants and bars, as well as the outstanding facilities and friendly and personalised service on offer.