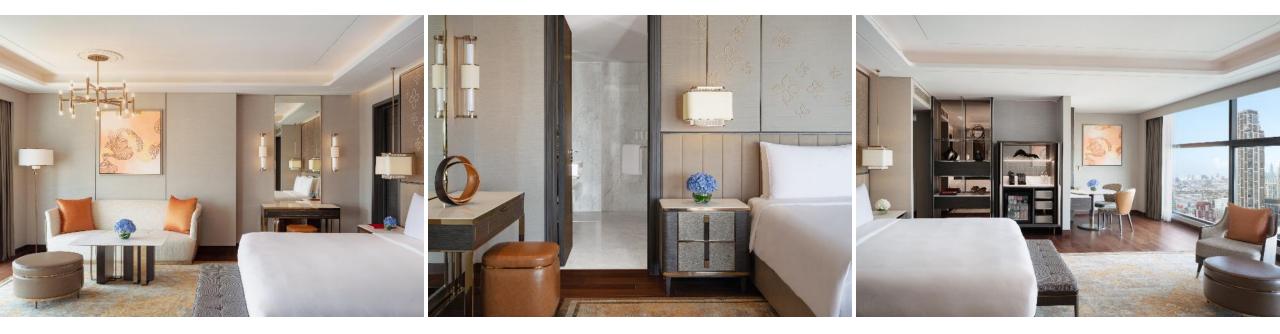

#### JUNIOR SUITE 67 SQM. (33 SUITES)

Filled with natural daylight, our Junior Suites are unique in their location and feature panoramic windows spanning the full length of the bedroom and the living room. The perfect blend of style and sophistication provides all your luxury essentials including a modern bathroom with a rain shower and separate bath complimented with Byredo toiletries, bath robe and slippers. Plush King size bedding, living room with sofa and work spaces, minibar, Nespresso machine and a smart TV with Chrome cast.

#### PREMIER SUITE 70 SQM. (1 SUITE)

Nestled within the luxurious confines of InterContinental Bangkok, the Premier Suite, boasting a generous expanse of 70 square meters, stands as a singular and unrivaled gem within the hotel, offering an exclusive and intimate retreat where guests can bask in the harmonious blend of opulence and space, all while enjoying the coveted Club InterContinental benefits, which add an extra layer of personalized service, culinary indulgence, and access to a private haven for those seeking the pinnacle of comfort and hospitality during their stay in the vibrant heart of Bangkok.