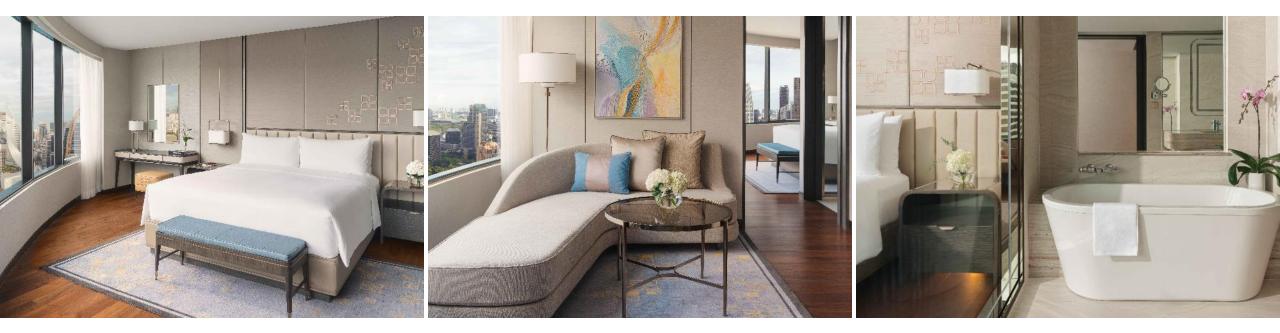

#### CLASSIC ROOM 45 SQM. (151 ROOMS)

Classic Rooms are fresh and inviting; offering a sense of escape from the vibrant city. With curated artwork and furnishing as well as plush bedding these rooms are ideal. It features all the essentials including complimentary WIFI, Nespresso machine, mini fridge, international sockets and USB charging points, smart TV with chrome-cast, laptop safe, bathrobes, slippers, Byredo toiletries, and complimentary bottle drinking water replenished daily.

#### CLASSIC ROOM HIGH FLOOR 45 SQM. (118 ROOMS)

Classic High Floor Rooms inspire adventure by showcasing vibrant views overlooking Bangkok city. Make yourself a coffee on the Nespresso machine and settle into the comfortable king bed and be enwrapped amongst luxury linens. Enjoy the comforts of home, listen to your playlists or stream your favourite shows on the Chromecast TV. 45 square meters of comfort awaits with large windows, blackout blinds and thoughtfully designed furniture ensuring the well–travelled are well-rested.