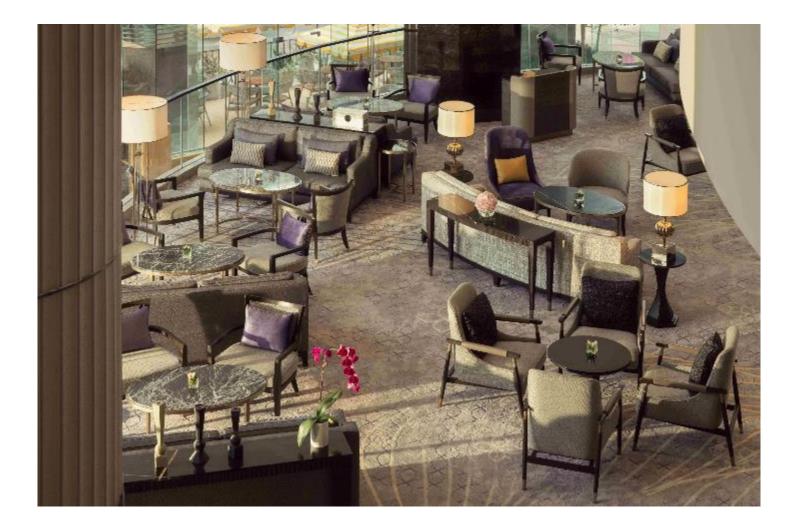

### BALCONY LOUNGE

- Afternoon tea served daily
- Tea, coffee, and refreshments
- Evening aperitifs and cocktails
- Total capacity: 72 seats