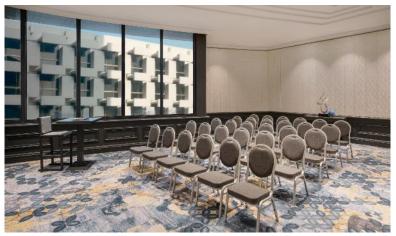

#### VENUES & FLOOR PLAN INTERCONTINENTAL CONVENTION CENTRE

### INTERCONTINENTAL CONVENTION CENTRE

| Room Name                      | Cocktail<br>Reception | Banquet<br>Style | Theatre<br>Style | Classroom<br>Style | Cabaret | U Shape | Conference<br>Hollow | Boardroom | Size<br>(sqm.) | Height<br>(m.) |
|--------------------------------|-----------------------|------------------|------------------|--------------------|---------|---------|----------------------|-----------|----------------|----------------|
| Grand<br>Ballroom              | 800                   | 550              | 960              | 552                | 440     | 141     | 168                  | 104       | 860            | 7.8            |
| Grand<br>Ballroom (S)          | 800                   | 480              | 720              | 378                | 384     | 102     | 162                  | -         | 860            | 7.8            |
| Ballroom 1                     | 300                   | 250              | 420              | 288                | 200     | 81      | 108                  | 56        | 520            | 7.8            |
| Ballroom 2                     | 200                   | 150              | 300              | 168                | 120     | 57      | 78                   | 32        | 340            | 7.8            |
| Ballroom<br>Foyer              |                       | _                | _                | _                  | —       | —       | _                    | _         | 300            | 3.8            |
| Boardroom                      | _                     | —                | —                | —                  | _       | _       | —                    | 22        | 84             | 3.8            |
| President 1                    | 50                    | 50               | 84               | 48                 | 40      | 30      | 36                   | 26        | 108            | 3.8            |
| President 2                    | 50                    | 50               | 84               | 48                 | 40      | 30      | 36                   | 26        | 108            | 3.8            |
| President 1-2                  | 80                    | 100              | 154              | 96                 | 80      | 48      | 60                   | 38        | 216            | 3.8            |
| President 3                    | 20                    | 30               | 30               | 24                 | 24      | 20      | 22                   | 20        | 63             | 3.8            |
| President 4                    | 25                    | 40               | 30               | 36                 | 32      | 24      | 24                   | 20        | 72             | 3.8            |
| Pinnacle 1                     | 50                    | 50               | 84               | 48                 | 40      | 27      | 36                   | 26        | 99             | 3.8            |
| Pinnacle 2                     | 50                    | 50               | 84               | 48                 | 40      | 27      | 36                   | 26        | 99             | 3.8            |
| Pinnacle 3                     | 50                    | 50               | 84               | 48                 | 40      | 27      | 36                   | 26        | 99             | 3.8            |
| Pinnacle 4                     | 50                    | 50               | 84               | 48                 | 40      | 27      | 36                   | 26        | 99             | 3.8            |
| Pinnacle 5                     | 50                    | 50               | 84               | 48                 | 40      | 27      | 36                   | 26        | 99             | 3.8            |
| Pinnacle 6                     | 50                    | 50               | 84               | 48                 | 40      | 27      | 36                   | 26        | 99             | 3.8            |
| Pinnacle 1-2,<br>2-3, 4-5, 5-6 | 80                    | 100              | 154              | 96                 | 80      | 51      | 54                   | 30        | 198            | 3.8            |
| Pinnacle 1-3, 4-               | 6 120                 | 150              | 252              | 156                | 120     | 75      | 84                   | 66        | 297            | 3.8            |
| Pinnacle Foyer                 | —                     | —                | _                | —                  | —       | —       | —                    | —         | 600            | 3.8            |
| Pinnacle Hall                  | 1,000                 | 550              | —                | —                  | —       | —       | _                    | —         | 1,250          | 3.8            |