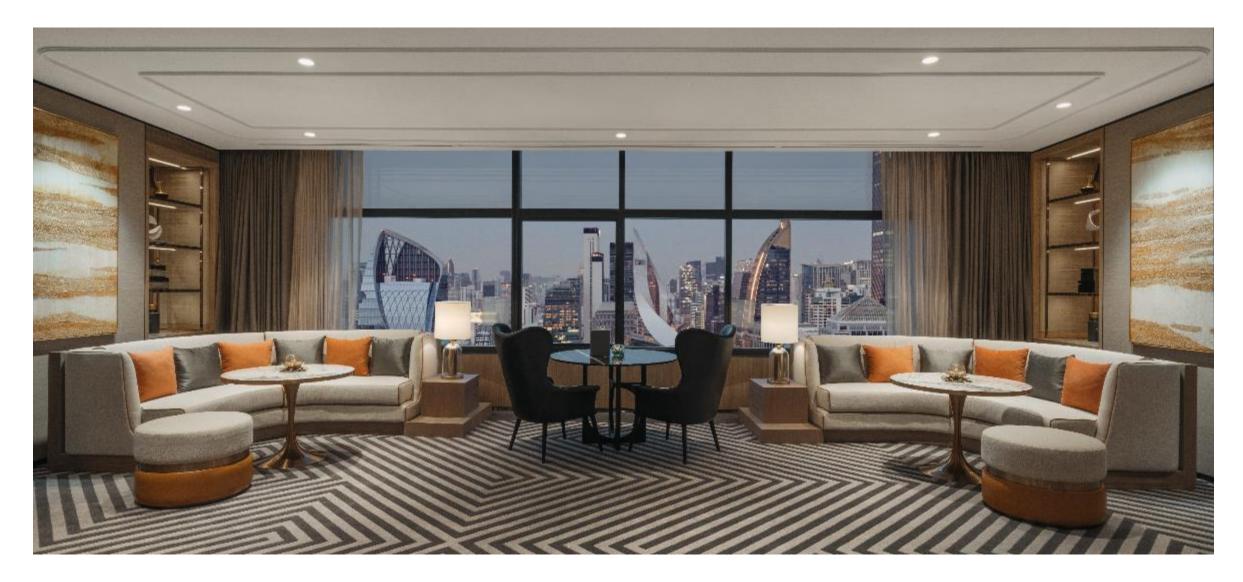

# CLUB INTERCONTINENTAL

- 37<sup>th</sup> floor, view of Bangkok skyline
- Exclusive check-in and check-out experience
- Private meeting room
- Continental breakfast buffet and a la carte made-to-order
- Complimentary afternoon tea and evening cocktails and canapes
- Concierge and business services
- Open daily from 06.00 to 23.00 hours.

### CLUB INTERCONTINENTAL

OASIS