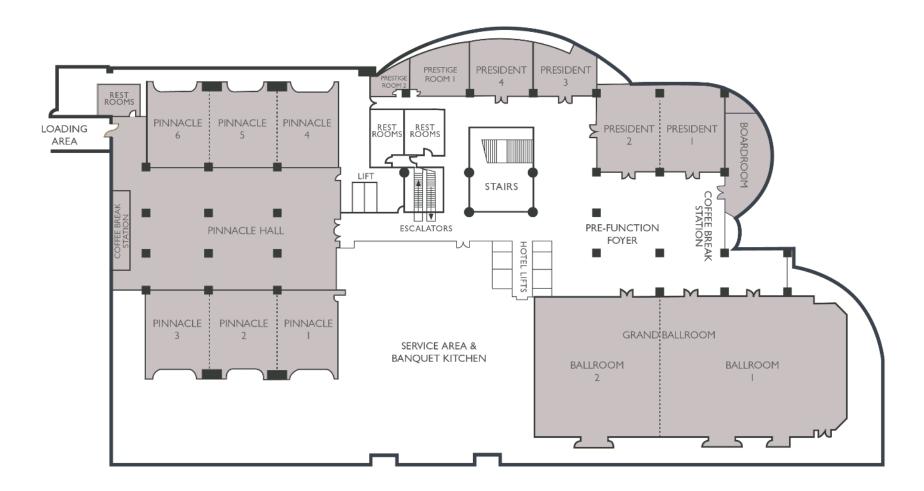

#### VENUES & FLOOR PLAN INTERCONTINENTAL CONVENTION CENTRE

### INTERCONTINENTAL CONVENTION CENTRE

| Room Name                      | Cocktail<br>Reception | Banquet<br>Style | Theatre<br>Style | Classroom<br>Style | Cabaret | U Shape | Conference<br>Hollow | Boardroom | Size<br>(sqm.) | Height<br>(m.) |
|--------------------------------|-----------------------|------------------|------------------|--------------------|---------|---------|----------------------|-----------|----------------|----------------|
| Grand<br>Ballroom              | 800                   | 550              | 960              | 552                | 440     | 141     | 168                  | 104       | 860            | 7.8            |
| Grand<br>Ballroom (S)          | 800                   | 480              | 720              | 378                | 384     | 102     | 162                  | -         | 860            | 7.8            |
| Ballroom 1                     | 300                   | 250              | 420              | 288                | 200     | 81      | 108                  | 56        | 520            | 7.8            |
| Ballroom 2                     | 200                   | 150              | 300              | 168                | 120     | 57      | 78                   | 32        | 340            | 7.8            |
| Ballroom<br>Foyer              |                       | _                | _                | _                  | —       | —       | _                    | _         | 300            | 3.8            |
| Boardroom                      | _                     | —                | —                | —                  | _       | _       | —                    | 22        | 84             | 3.8            |
| President 1                    | 50                    | 50               | 84               | 48                 | 40      | 30      | 36                   | 26        | 108            | 3.8            |
| President 2                    | 50                    | 50               | 84               | 48                 | 40      | 30      | 36                   | 26        | 108            | 3.8            |
| President 1-2                  | 80                    | 100              | 154              | 96                 | 80      | 48      | 60                   | 38        | 216            | 3.8            |
| President 3                    | 20                    | 30               | 30               | 24                 | 24      | 20      | 22                   | 20        | 63             | 3.8            |
| President 4                    | 25                    | 40               | 30               | 36                 | 32      | 24      | 24                   | 20        | 72             | 3.8            |
| Pinnacle 1                     | 50                    | 50               | 84               | 48                 | 40      | 27      | 36                   | 26        | 99             | 3.8            |
| Pinnacle 2                     | 50                    | 50               | 84               | 48                 | 40      | 27      | 36                   | 26        | 99             | 3.8            |
| Pinnacle 3                     | 50                    | 50               | 84               | 48                 | 40      | 27      | 36                   | 26        | 99             | 3.8            |
| Pinnacle 4                     | 50                    | 50               | 84               | 48                 | 40      | 27      | 36                   | 26        | 99             | 3.8            |
| Pinnacle 5                     | 50                    | 50               | 84               | 48                 | 40      | 27      | 36                   | 26        | 99             | 3.8            |
| Pinnacle 6                     | 50                    | 50               | 84               | 48                 | 40      | 27      | 36                   | 26        | 99             | 3.8            |
| Pinnacle 1-2,<br>2-3, 4-5, 5-6 | 80                    | 100              | 154              | 96                 | 80      | 51      | 54                   | 30        | 198            | 3.8            |
| Pinnacle 1-3, 4-               | 6 120                 | 150              | 252              | 156                | 120     | 75      | 84                   | 66        | 297            | 3.8            |
| Pinnacle Foyer                 | —                     | —                | _                | —                  | —       | —       | —                    | —         | 600            | 3.8            |
| Pinnacle Hall                  | 1,000                 | 550              | —                | —                  | —       | —       | _                    | —         | 1,250          | 3.8            |