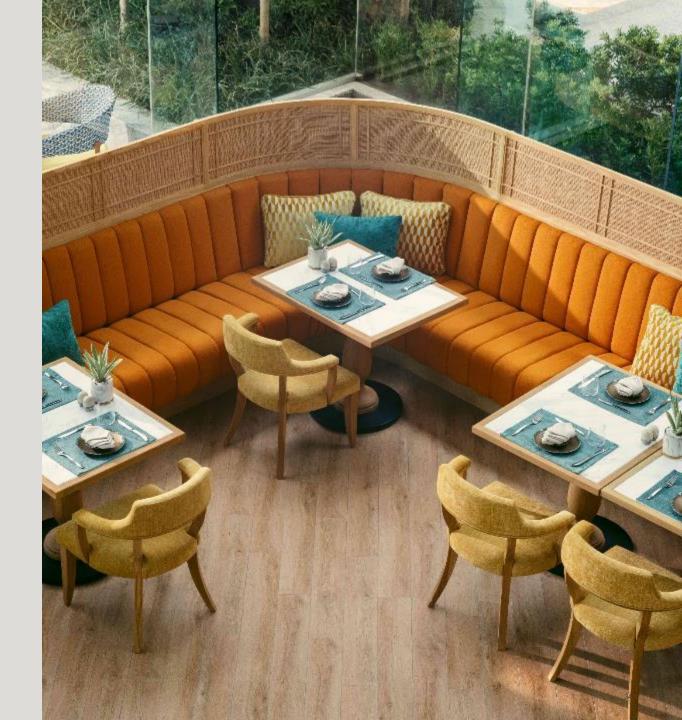

| 12        | 41             | 2.3            |
| Premier 4    | —                     | 40               | 64               | 36                 | 32      | 22      | 26                   | 24        | 57             | 2.3            |
| Premier 3-4  | —                     | 60               | 104              | 60                 | 48      | 45      | 42                   | 42        | 98             | 2.3            |
| Premier 5    | _                     | 20               | 30               | 18                 | 16      | 15      | 18                   | 16        | 30             | 2.3            |

### - VENUES



Pinnacle – Round Table





Pinnacle - Theatre

President - U shape



President - Boardroom





President - Theatre

Platinum – Round Table

# HOTEL RESTAURANTS



### BALCONY LOUNGE





- Afternoon tea served daily
- Tea, coffee, and refreshments
- Evening aperitifs and cocktails
- Total capacity: 72 seats

### BUTTER





- A casual destination or quality coffees and patisseries, cakes, and sweets
- Gift boxes, hampers, and takeaways
- Made-to-order cakes
- Total capacity: 38 seats

### ESPRESSO





- Signature restaurant including International cuisines from Asia, Europe, and the Middle East
- Open for breakfast, lunch, and dinner
- Total capacity: 204 seats

#### FIREPLACE GRILL AND BAR



FIREPLACE

- Elegance dining European cuisine and grill
- Features classic French and European dishes
- Serving quality cuisine since 1966
- Perfectly grilled steaks and seafood
- Extensive menu of quality wines
- Total capacity: 64 seats with 2 private roo