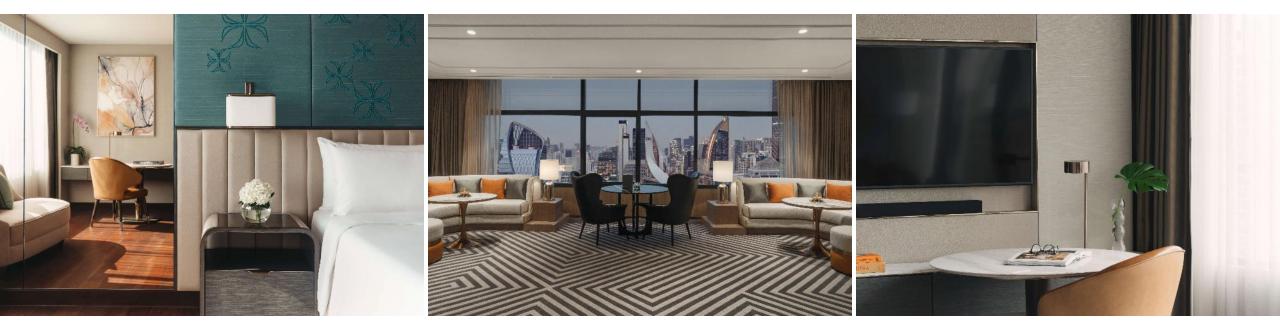

#### JUNIOR SUITE 67 SQM. (33 SUITES)

Filled with natural daylight, our Junior Suites are unique in their location and feature panoramic windows spanning the full length of the bedroom and the living room. The perfect blend of style and sophistication provides all your luxury essentials including a modern bathroom with a rain shower and separate bath complimented with Byredo toiletries, bath robe and slippers. Plush King size bedding, living room with sofa and work spaces, minibar, Nespresso machine and a smart TV with Chrome cast.

#### PREMIER SUITE 70 SQM. (1 SUITE)

Nestled within the luxurious confines of InterContinental Bangkok, the Premier Suite, boasting a generous expanse of 70 square meters, stands as a singular and unrivaled gem within the hotel, offering an exclusive and intimate retreat where guests can bask in the harmonious blend of opulence and space, all while enjoying the coveted Club InterContinental benefits, which add an extra layer of personalized service, culinary indulgence, and access to a private haven for those seeking the pinnacle of comfort and hospitality during their stay in the vibrant heart of Bangkok.