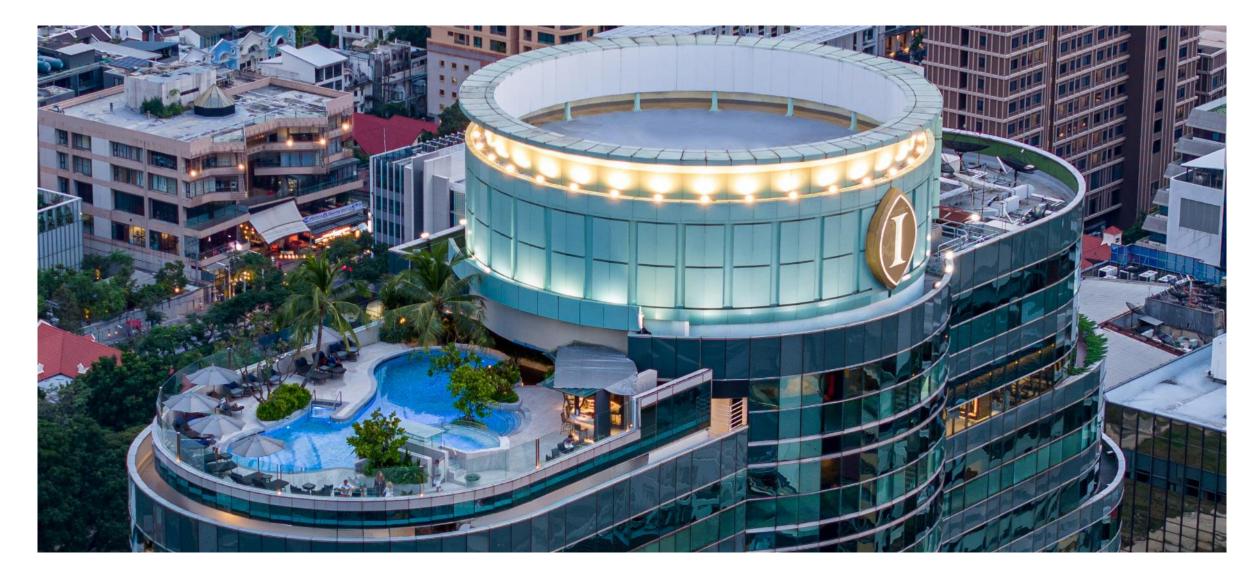

InterContinental Bangkok is a grand hotel, decorated in a contemporary and sophisticated style that delivers a sense of luxury. Light filled accommodation with pastel hues, custom-made furniture and marble bathrooms offer comfort and elegance around every corner. Handcrafted artwork and luxurious chandeliers are featured throughout the hotel, with the design team working extensively with eminent local artisans who conceptualised the Thai traditions of flower garlands and the golden hour of Bangkok's skyline.

Guests staying at InterContinental Bangkok will appreciate its spacious rooms and suites with fantastic views of downtown Bangkok, the superb array of dining experiences at the over 6 on-property restaurants and bars, as well as the outstanding facilities and friendly and personalised service on offer.