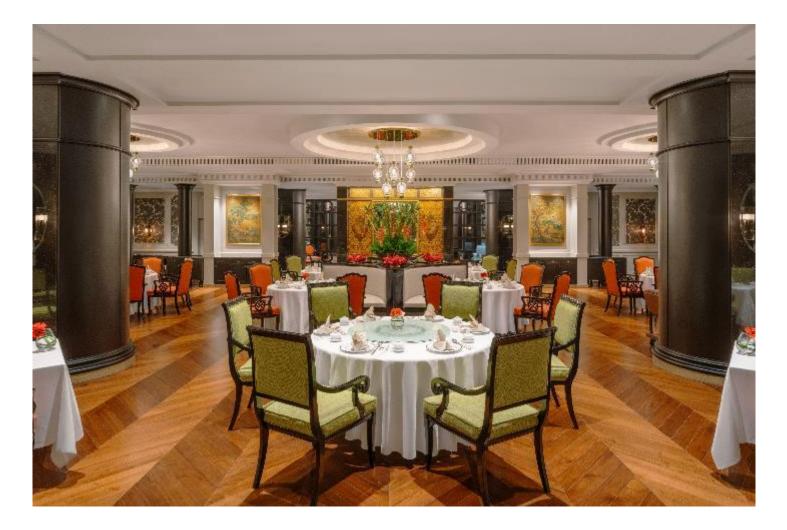

### SUMMER PALACE

- Cantonese cuisine
- Featuring show kitchen
- Dim Sum, Roast Duck and Suckling Pig
- Total capacity 220 seats with 10 private rooms

Thank you